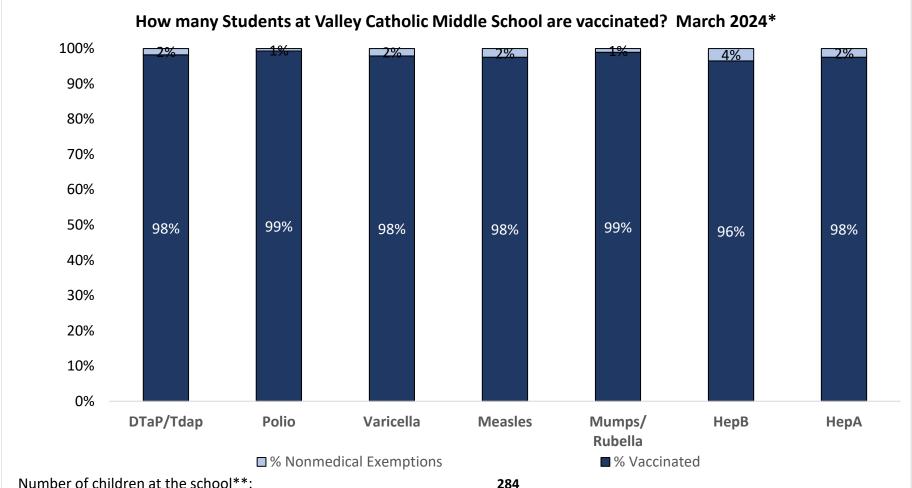

Number of children at the school\*\*:

Percent of children with no immunization or exemption record:

O%

Percent of children with a medical exemption for one or more vaccine(s):

0%

<sup>\*</sup> Not all immunizations are required for all grades. These numbers may not total 100% if some children have medical exemptions, or are incomplete or in process with immunizations but do not need an exemption because they are on schedule.

<sup>\*\*</sup>There is/are also 0 child(ren) enrolled for whom immunizations are not required to be reported because their records are tracked by another site or they attend fewer than 5 days per year.