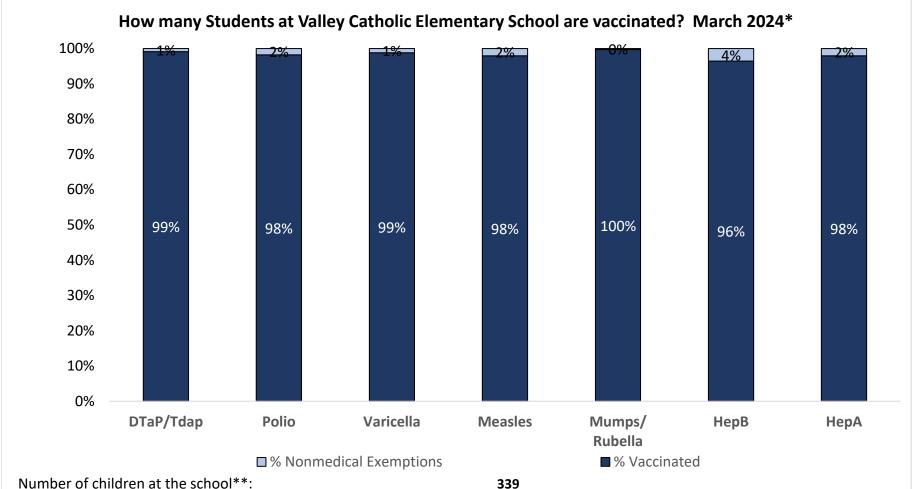

Number of children at the school\*\*:

Percent of children with no immunization or exemption record:

O%

Percent of children with a medical exemption for one or more vaccine(s):

O%

<sup>\*</sup> Not all immunizations are required for all grades. These numbers may not total 100% if some children have medical exemptions, or are incomplete or in process with immunizations but do not need an exemption because they are on schedule.

<sup>\*\*</sup>There is/are also 0 child(ren) enrolled for whom immunizations are not required to be reported because their records are tracked by another site or they attend fewer than 5 days per year.