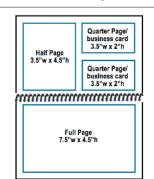

## **CATALOG SPACE OPTIONS:**

• Full page: 7.5"w x 4.5"h (horizontal)

• Half page: 3.5"w x 4.5"h (vertical)

• Quarter page/business card: 3.5"w x 2"h